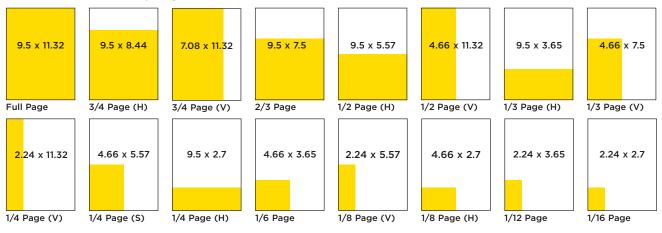

Prices are per ad for black and white ads, for color add an additional \$299 per ad.

Measurements are width by height • All measurements in inches